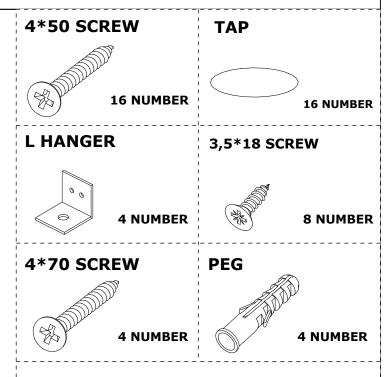

Check all parts and accessories listed in the box before assembly. Your design and accessory is solid Particle then you can start later. Before assembly, wipe a part of it with a damp cloth.

It is required for 2 (two) to ensure the installation of this product is solid and secure.