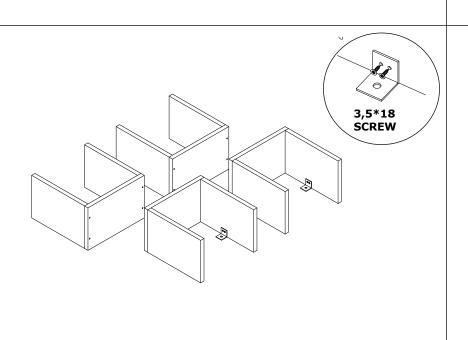

# **ASSEMBLY BASE WALL SHELF INSTRUCTIONS** 264 mm 300 mm 264 mm 300 mm 750 mm 900 mm 196 mm