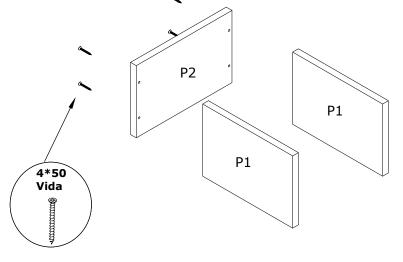

Check all parts and accessories listed in the box before assembly. Your design and accessory is solid Particle then you can start later. Before assembly, wipe a part of it with a damp cloth.

It is required for 2 (two) to ensure the installation of this product is solid and secure.