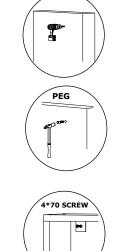

# **ASSEMBLY BASE WALL SHELF INSTRUCTIONS** 264 mm 300 mm 264 mm 300 mm 750 mm 900 mm 196 mm