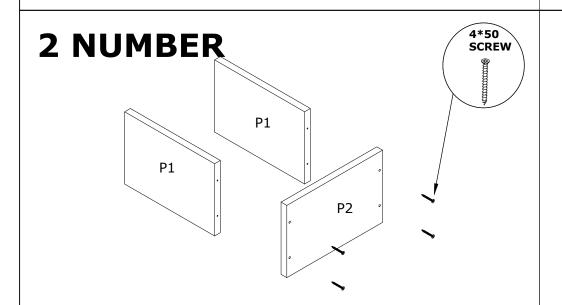

Check all parts and accessories listed in the box before assembly. Your design and accessory is solid Particle then you can start later. Before assembly, wipe a part of it with a damp cloth.

It is required for 2 (two) to ensure the installation of this product is solid and secure.