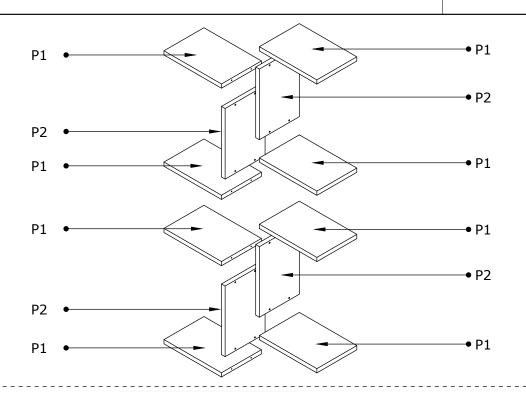

# **ASSEMBLY BASE WALL SHELF INSTRUCTIONS** 264 mm 300 mm 264 mm 300 mm 750 mm 900 mm 196 mm

### **BASE WALL SHELF**